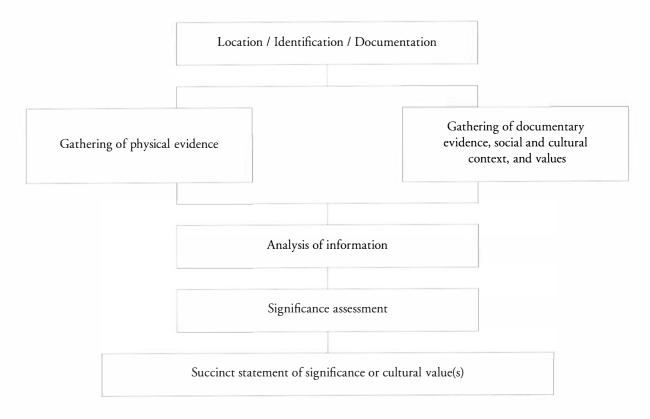

on and to design a conservation policy that depends on this, as well as on management constraints and opportunities, before taking up the design of appropriate conservation measures.

# Significance Assessment

Wide experience confirms that the assessment of cultural value or significance is the essential first step in this process. This may seem obvious, but its neglect is a major factor in poor conservation planning. Table 2 provides an outline of the process.

It is necessary for several reasons to state clearly all the values of a given place. First, an articulated statement about the significance of a place is an essential piece of information for any planner to consider in making basic decisions about the place's future. Second,

Table 2: Assessment of Significance / Cultural Value



even when we are aware of the value of a place in general terms, and the decision has been made to conserve it, the comprehensive enumeration of all its values is needed for the formulation of a successful conservation plan. The aim of such a plan should always be to retain the cultural significance of the place. If we know of only one value of a place, we may, in aiming to conserve this value, inadvertently destroy another. Hence the conservation of the living tradition of a site is sometimes in conflict with its scientific value, or the social or religious significance of a place to a particular group may be in conflict with its potential educational value to the broader public. In the case of physical conservation, during a "restoration" process, we may unwittingly destroy fabric at l