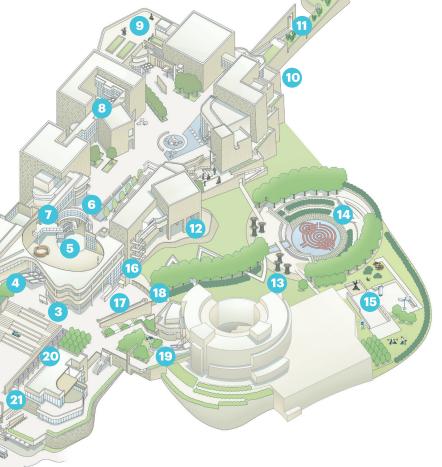

## **Photo Tour**

Discover
25 photogenic
locations at the
Getty Center
and make
your own
memories!

1 Tram and Arrival Plaza

Martin Puryear Sculpture

3 "Piano Curve"

Front of Museum, Large Enamel Grid

5 Museum Entrance Hall

6 Museum Courtyard

7 Museum 2nd Floor, between North and East Pavilions

8 Museum Courtyard, Fountain C

South Terrace

Terrace outside
West Pavilion

11 Cactus Garden

Museum Garden Terrace Cafe

13 Central Garden

14 Central Garden, Lower Bowl

Lower Terrace
Sculpture Garden

16 Central Garden, Upper Fountain and Stairwell

17 Ginkgo Trees

8 Runnel Fountain

19 Getty Research Institute

20 Lavender Trellis

21 Travertine Title Stone

Plaza Level, overlooking Los Angeles

23 North Overlook

24 Lower Tram Station

Fran and Ray Stark Sculpture Garden

## **Photo Tour**

- 1 Tram and Arrival Plaza
- 2 Martin Puryear Sculpture
- 3 "Piano Curve"
- 4 Front of Museum, Large Enamel Grid
- 5 Museum Entrance Hall
- 6 Museum Courtyard
- Museum 2nd Floor, between North and East Pavilion
- 8 Museum Courtyard, Fountain C
- 9 South Terrace
- Terrace outside West Pavilion
- 11 Cactus Garden
- Museum Garden Terrace Cafe
- 13 Central Garden
- Central Garden, Lower Bowl
- 15 Lower Terrace Sculpture Garden

17 Ginkgo Trees

18 Runnel Fountain

19 Getty Research Institute

20 Lavender Trellis

21 Travertine Title Stone

22 Plaza Level, overlooking Los Angeles

23 North Overlook

24 Lower Tram Station

25 Fran and Ray Stark Sculpture Garden

Have fun and share your experience by tagging us @gettymuseum and using #Getty25.

Learn more about the stops.