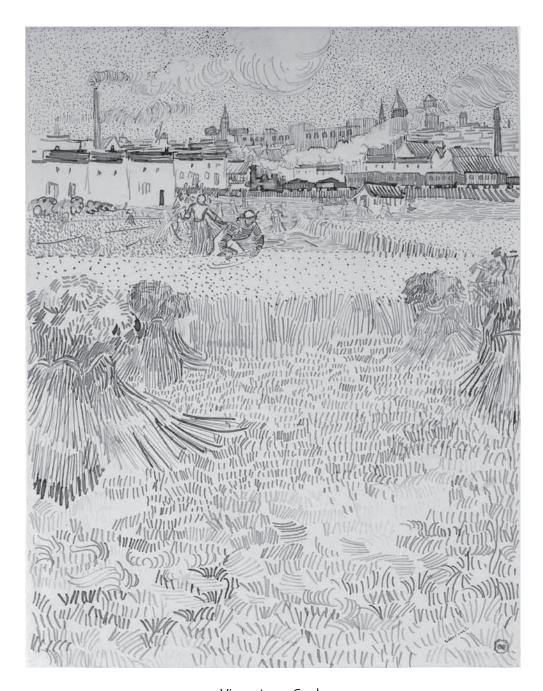

## Introducing Line

Learning about the elements of art? Begin by discovering lines in works of art. Look closely at the types of lines in the drawing below. How many different lines do you see here? Notice length, direction, width, distance from each other, etc.

Vincent van Gogh Dutch, 1853–1890 Arles: View from the Wheatfields 1888 Reed and quill pens and brown ink, 12 ½ x 9 ½ in. 2001.25

1