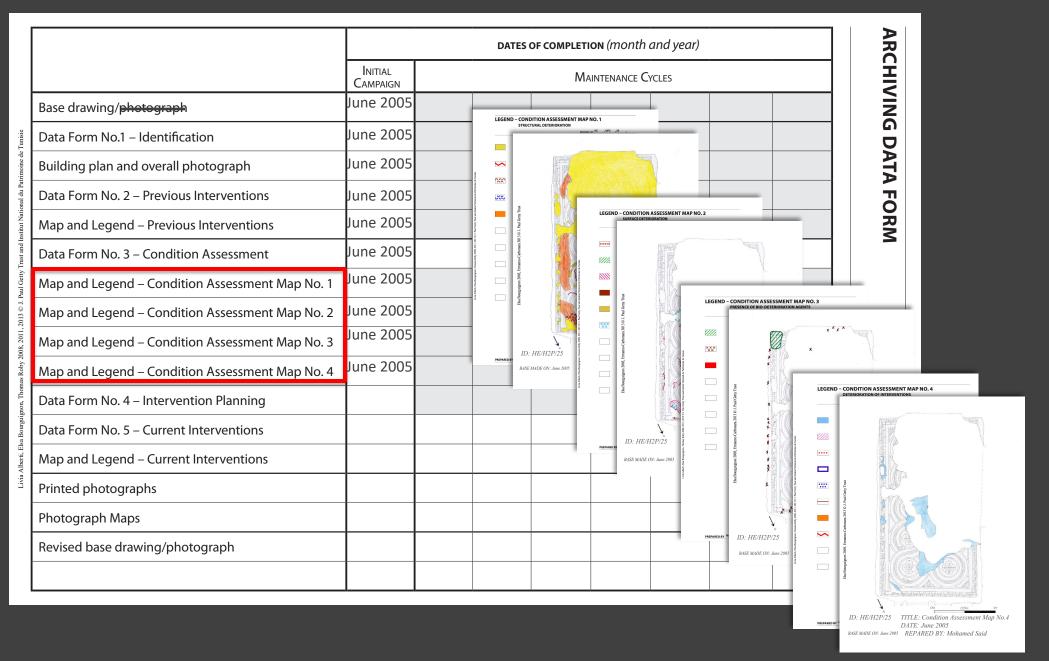

|                                                |                     | DATES ( | OF COMPLETI | DATES OF COMPLETION (month and year) | and year) |  |
|------------------------------------------------|---------------------|---------|-------------|--------------------------------------|-----------|--|
|                                                | INITIAL<br>CAMPAIGN |         | MA          | Maintenance Cycles                   | CLES      |  |
| ase drawing/photograph                         |                     |         |             |                                      |           |  |
| ata Form No.1 – Identification                 |                     |         |             |                                      |           |  |
| uilding plan and overall photograph            |                     |         |             |                                      |           |  |
| ata Form No. 2 – Previous Interventions        |                     |         |             |                                      |           |  |
| ap and Legend – Previous Interventions         |                     |         |             |                                      |           |  |
| ata Form No. 3 – Condition Assessment          |                     |         |             |                                      |           |  |
| ap and Legend – Condition Assessment Map No. 1 |                     |         |             |                                      |           |  |
| ap and Legend – Condition Assessment Map No. 2 |                     |         |             |                                      |           |  |
| ap and Legend – Condition Assessment Map No. 3 |                     |         |             |                                      |           |  |
| ap and Legend – Condition Assessment Map No. 4 |                     |         |             |                                      |           |  |
| ata Form No. 4 – Intervention Planning         |                     |         |             |                                      |           |  |
| ata Form No. 5 – Current Interventions         |                     |         |             |                                      |           |  |
| ap and Legend – Current Interventions          |                     |         |             |                                      |           |  |
| rinted photographs                             |                     |         |             |                                      |           |  |
| notograph Maps                                 |                     |         |             |                                      |           |  |
| evised base drawing/photograph                 |                     |         |             |                                      |           |  |
|                                                |                     |         |             |                                      |           |  |

## List of documents

|                                                 |                     | DATES | OF COMPLETION | אס (month o | and year) |  |  |
|-------------------------------------------------|---------------------|-------|---------------|-------------|-----------|--|--|
|                                                 | Initial<br>Campaign |       | Ма            | INTENANCE C | CLES      |  |  |
| Base drawing/photograph                         |                     |       |               |             |           |  |  |
| Data Form No.1 – Identification                 |                     |       |               |             |           |  |  |
| Building plan and overall photograph            |                     |       |               |             |           |  |  |
| Data Form No. 2 – Previous Interventions        |                     |       |               |             |           |  |  |
| Map and Legend – Previous Interventions         |                     |       |               |             |           |  |  |
| Data Form No. 3 – Condition Assessment          |                     |       |               |             |           |  |  |
| Map and Legend – Condition Assessment Map No. 1 |                     |       |               |             |           |  |  |
| Map and Legend – Condition Assessment Map No. 2 |                     |       |               |             |           |  |  |
| Map and Legend – Condition Assessment Map No. 3 |                     |       |               |             |           |  |  |
| Map and Legend – Condition Assessment Map No. 4 |                     |       |               |             |           |  |  |
| Data Form No. 4 – Intervention Planning         |                     |       |               |             |           |  |  |
| Data Form No. 5 – Current Interventions         |                     |       |               |             |           |  |  |
| Map and Legend – Current Interventions          |                     |       |               |             |           |  |  |
| Printed photographs                             |                     |       |               |             |           |  |  |
| Photograph Maps                                 |                     |       |               |             |           |  |  |
| Revised base drawing/photograph                 |                     |       |               |             |           |  |  |
|                                                 |                     |       |               |             |           |  |  |

## Date of each document created during the initial campaign

|                                                 |                     | DATES OF COMPLETION (month and year) |
|-------------------------------------------------|---------------------|--------------------------------------|
|                                                 | INITIAL<br>CAMPAIGN | Maintenance Cycles                   |
| Base drawing/photograph                         |                     |                                      |
| Data Form No.1 – Identification                 |                     |                                      |
| Building plan and overall photograph            |                     |                                      |
| Data Form No. 2 – Previous Interventions        |                     |                                      |
| Map and Legend – Previous Interventions         |                     |                                      |
| Data Form No. 3 – Condition Assessment          |                     |                                      |
| Map and Legend – Condition Assessment Map No. 1 |                     |                                      |
| Map and Legend – Condition Assessment Map No. 2 |                     |                                      |
| Map and Legend – Condition Assessment Map No. 3 |                     |                                      |
| Map and Legend – Condition Assessment Map No. 4 |                     |                                      |
| Data Form No. 4 – Intervention Planning         |                     |                                      |
| Data Form No. 5 – Current Interventions         |                     |                                      |
| Map and Legend – Current Interventions          |                     |                                      |
| Printed photographs                             |                     |                                      |
| Photograph Maps                                 |                     |                                      |
| Revised base drawing/photograph                 |                     |                                      |
|                                                 |                     |                                      |

### Dates of new documents created during each maintenance cycle

|                                                 |                     | DATES OF COMPLETION (month and year) |
|-------------------------------------------------|---------------------|--------------------------------------|
|                                                 | INITIAL<br>CAMPAIGN | Maintenance Cycles                   |
| Base drawing/photograph                         | CAMPAIGN            |                                      |
| Data Form No.1 – Identification                 |                     |                                      |
| Building plan and overall photograph            |                     |                                      |
| Data Form No. 2 – Previous Interventions        |                     |                                      |
| Map and Legend – Previous Interventions         |                     |                                      |
| Data Form No. 3 – Condition Assessment          |                     |                                      |
| Map and Legend – Condition Assessment Map No. 1 |                     |                                      |
| Map and Legend – Condition Assessment Map No. 2 |                     |                                      |
| Map and Legend – Condition Assessment Map No. 3 |                     |                                      |
| Map and Legend – Condition Assessment Map No. 4 |                     |                                      |
| Data Form No. 4 – Intervention Planning         |                     |                                      |
| Data Form No. 5 – Current Interventions         |                     |                                      |
| Map and Legend – Current Interventions          |                     |                                      |
| Printed photographs                             |                     |                                      |
| Photograph Maps                                 |                     |                                      |
| Revised base drawing/photograph                 |                     |                                      |
|                                                 | 1                   |                                      |

## CASE STUDY

Hergla, Tunisia

House « of the two peristyles » ID: HE/H2P/25

Complete example of paper documentation

| Data Form No. 2 – Previous Interventions  Map and Legend – Previous Interventions  Data Form No. 3 – Condition Assessment  Map and Legend – Condition Assessment Map No. 1  Map and Legend – Condition Assessment Map No. 2  Map and Legend – Condition Assessment Map No. 3  Map and Legend – Condition Assessment Map No. 4  Data Form No. 4 – Intervention Planning  Data Form No. 5 – Current Interventions  Map and Legend – Current Interventions  Printed photographs  Photograph Maps                                                                                                                     |                                               |           | DATES OF COMPLETION (month and year) |  |
|-------------------------------------------------------------------------------------------------------------------------------------------------------------------------------------------------------------------------------------------------------------------------------------------------------------------------------------------------------------------------------------------------------------------------------------------------------------------------------------------------------------------------------------------------------------------------------------------------------------------|-----------------------------------------------|-----------|--------------------------------------|--|
| Base drawing/photograph  Data Form No.1 - Identification  Building plan and overall photograph  Data Form No. 2 - Previous Interventions  Map and Legend - Previous Interventions  Data Form No. 3 - Condition Assessment  Map and Legend - Condition Assessment Map No. 1  Map and Legend - Condition Assessment Map No. 2  Map and Legend - Condition Assessment Map No. 3  Map and Legend - Condition Assessment Map No. 4  Data Form No. 4 - Intervention Planning  Data Form No. 5 - Current Interventions  Map and Legend - Current Interventions  Printed photograph Maps  Revised base drawing/photograph |                                               |           | Maintenance Cycles                   |  |
| Building plan and overall photograph  Data Form No. 2 – Previous Interventions  Map and Legend – Previous Interventions  Data Form No. 3 – Condition Assessment  Map and Legend – Condition Assessment Map No. 1  Map and Legend – Condition Assessment Map No. 2  Map and Legend – Condition Assessment Map No. 3  Map and Legend – Condition Assessment Map No. 4  Data Form No. 4 – Intervention Planning  Data Form No. 5 – Current Interventions  Map and Legend – Current Interventions  Printed photographs  Photograph Maps  Revised base drawing/photograph                                              | Base drawing/ <del>photograph</del>           | June 2005 |                                      |  |
| Data Form No. 2 – Previous Interventions  Map and Legend – Previous Interventions  Data Form No. 3 – Condition Assessment  Map and Legend – Condition Assessment Map No. 1  Map and Legend – Condition Assessment Map No. 2  Map and Legend – Condition Assessment Map No. 3  Map and Legend – Condition Assessment Map No. 4  Data Form No. 4 – Intervention Planning  Data Form No. 5 – Current Interventions  Map and Legend – Current Interventions  Printed photographs  Photograph Maps  Revised base drawing/photograph                                                                                    | Data Form No.1 – Identification               |           |                                      |  |
| Map and Legend – Previous Interventions  Data Form No. 3 – Condition Assessment  Map and Legend – Condition Assessment Map No. 1  Map and Legend – Condition Assessment Map No. 2  Map and Legend – Condition Assessment Map No. 3  Map and Legend – Condition Assessment Map No. 4  Data Form No. 4 – Intervention Planning  Data Form No. 5 – Current Interventions  Map and Legend – Current Interventions  Printed photographs  Photograph Maps  Revised base drawing/photograph                                                                                                                              | Building plan and overall photograph          |           |                                      |  |
| Data Form No. 3 – Condition Assessment  Map and Legend – Condition Assessment Map No. 1  Map and Legend – Condition Assessment Map No. 3  Map and Legend – Condition Assessment Map No. 4  Data Form No. 4 – Intervention Planning  Data Form No. 5 – Current Interventions  Map and Legend – Current Interventions  Printed photographs  Photograph Maps  Revised base drawing/photograph                                                                                                                                                                                                                        | Data Form No. 2 – Previous Interventions      |           |                                      |  |
| Map and Legend – Condition Assessment Map No. 2 Map and Legend – Condition Assessment Map No. 3 Map and Legend – Condition Assessment Map No. 4 Data Form No. 4 – Intervention Planning Data Form No. 5 – Current Interventions Map and Legend – Current Interventions Printed photographs Photograph Maps Revised base drawing/photograph                                                                                                                                                                                                                                                                        | Map and Legend – Previous Interventions       |           |                                      |  |
| Map and Legend – Condition Assessment Map No. 3  Map and Legend – Condition Assessment Map No. 4  Data Form No. 4 – Intervention Planning  Data Form No. 5 – Current Interventions  Map and Legend – Current Interventions  Printed photographs  Photograph Maps  Revised base drawing/photograph                                                                                                                                                                                                                                                                                                                 | Data Form No. 3 – Condition Assessment        |           |                                      |  |
| Map and Legend – Condition Assessment Map No. 3  Map and Legend – Condition Assessment Map No. 4  Data Form No. 4 – Intervention Planning  Data Form No. 5 – Current Interventions  Map and Legend – Current Interventions  Printed photographs  Photograph Maps  Revised base drawing/photograph                                                                                                                                                                                                                                                                                                                 | Map and Legend – Condition Assessment Map No. | 1         |                                      |  |
| Map and Legend – Condition Assessment Map No. 4  Data Form No. 4 – Intervention Planning  Data Form No. 5 – Current Interventions  Map and Legend – Current Interventions  Printed photographs  Photograph Maps  Revised base drawing/photograph                                                                                                                                                                                                                                                                                                                                                                  | Map and Legend – Condition Assessment Map No. | 2         | tsuf V                               |  |
| Map and Legend – Condition Assessment Map No. 4  Data Form No. 4 – Intervention Planning  Data Form No. 5 – Current Interventions  Map and Legend – Current Interventions  Printed photographs  Photograph Maps  Revised base drawing/photograph                                                                                                                                                                                                                                                                                                                                                                  | Map and Legend – Condition Assessment Map No. | 3         | J. Paul Get                          |  |
| Data Form No. 5 – Current Interventions  Map and Legend – Current Interventions  Printed photographs  Photograph Maps  Revised base drawing/photograph                                                                                                                                                                                                                                                                                                                                                                                                                                                            | Map and Legend – Condition Assessment Map No. | 4         |                                      |  |
| Data Form No. 5 – Current Interventions  Map and Legend – Current Interventions  Printed photographs  Photograph Maps  Revised base drawing/photograph                                                                                                                                                                                                                                                                                                                                                                                                                                                            | Data Form No. 4 – Intervention Planning       |           |                                      |  |
| Printed photographs  Photograph Maps  Revised base drawing/photograph                                                                                                                                                                                                                                                                                                                                                                                                                                                                                                                                             | Data Form No. 5 – Current Interventions       |           |                                      |  |
| Photograph Maps Revised base drawing/photograph                                                                                                                                                                                                                                                                                                                                                                                                                                                                                                                                                                   | Map and Legend – Current Interventions        |           |                                      |  |
| Revised base drawing/photograph                                                                                                                                                                                                                                                                                                                                                                                                                                                                                                                                                                                   | Printed photographs                           |           |                                      |  |
|                                                                                                                                                                                                                                                                                                                                                                                                                                                                                                                                                                                                                   | Photograph Maps                               |           |                                      |  |
| Om 0,5m 1m                                                                                                                                                                                                                                                                                                                                                                                                                                                                                                                                                                                                        | Revised base drawing/photograph               |           |                                      |  |
|                                                                                                                                                                                                                                                                                                                                                                                                                                                                                                                                                                                                                   |                                               |           | N 0,5m 1m                            |  |