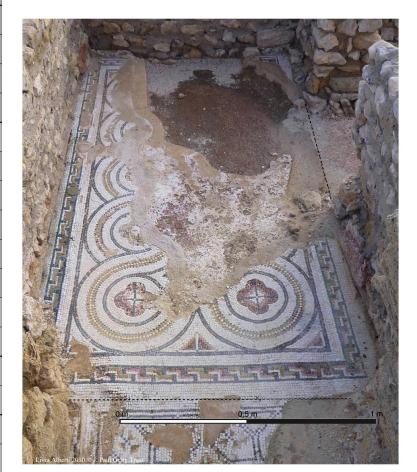

#### **GENERAL OBSERVATIONS ON THE CONSTRUCTION TECHNIQUE**

(Type of pavement, decoration, materials, colors, tesserae sizes, etc.)

Pavement in Opus Tessellatum, polychrome geometric tesserae in white, black, green, yellow, pink, and red limestone. Dimensions of the tesserae: 0.80cm x 1.00cm; 1.00cm x 1.00cm; 1.20cm x 1.00cm