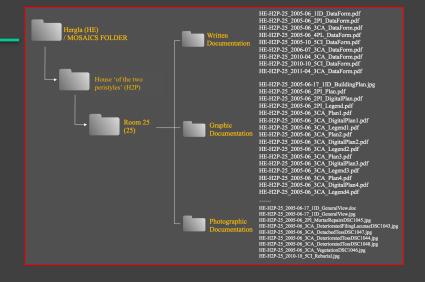

## CASE STUDY

Hergla, Tunisia

House « of the two peristyles » ID: HE/H2P/25

Complete example of paper documentation

| Data Form No. 2 – Previous Interventions  Map and Legend – Previous Interventions  Data Form No. 3 – Condition Assessment  Map and Legend – Condition Assessment Map No. 1  Map and Legend – Condition Assessment Map No. 2  Map and Legend – Condition Assessment Map No. 3  Map and Legend – Condition Assessment Map No. 4  Data Form No. 4 – Intervention Planning  Data Form No. 5 – Current Interventions  Map and Legend – Current Interventions  Printed photographs  Photograph Maps                                                                                                                     |                                               |           | DATES OF COMPLETION (month and year) |  |
|-------------------------------------------------------------------------------------------------------------------------------------------------------------------------------------------------------------------------------------------------------------------------------------------------------------------------------------------------------------------------------------------------------------------------------------------------------------------------------------------------------------------------------------------------------------------------------------------------------------------|-----------------------------------------------|-----------|--------------------------------------|--|
| Base drawing/photograph  Data Form No.1 - Identification  Building plan and overall photograph  Data Form No. 2 - Previous Interventions  Map and Legend - Previous Interventions  Data Form No. 3 - Condition Assessment  Map and Legend - Condition Assessment Map No. 1  Map and Legend - Condition Assessment Map No. 2  Map and Legend - Condition Assessment Map No. 3  Map and Legend - Condition Assessment Map No. 4  Data Form No. 4 - Intervention Planning  Data Form No. 5 - Current Interventions  Map and Legend - Current Interventions  Printed photograph Maps  Revised base drawing/photograph |                                               |           | Maintenance Cycles                   |  |
| Building plan and overall photograph  Data Form No. 2 – Previous Interventions  Map and Legend – Previous Interventions  Data Form No. 3 – Condition Assessment  Map and Legend – Condition Assessment Map No. 1  Map and Legend – Condition Assessment Map No. 2  Map and Legend – Condition Assessment Map No. 3  Map and Legend – Condition Assessment Map No. 4  Data Form No. 4 – Intervention Planning  Data Form No. 5 – Current Interventions  Map and Legend – Current Interventions  Printed photographs  Photograph Maps  Revised base drawing/photograph                                              | Base drawing/ <del>photograph</del>           | June 2005 |                                      |  |
| Data Form No. 2 – Previous Interventions  Map and Legend – Previous Interventions  Data Form No. 3 – Condition Assessment  Map and Legend – Condition Assessment Map No. 1  Map and Legend – Condition Assessment Map No. 2  Map and Legend – Condition Assessment Map No. 3  Map and Legend – Condition Assessment Map No. 4  Data Form No. 4 – Intervention Planning  Data Form No. 5 – Current Interventions  Map and Legend – Current Interventions  Printed photographs  Photograph Maps  Revised base drawing/photograph                                                                                    | Data Form No.1 – Identification               |           |                                      |  |
| Map and Legend – Previous Interventions  Data Form No. 3 – Condition Assessment  Map and Legend – Condition Assessment Map No. 1  Map and Legend – Condition Assessment Map No. 2  Map and Legend – Condition Assessment Map No. 3  Map and Legend – Condition Assessment Map No. 4  Data Form No. 4 – Intervention Planning  Data Form No. 5 – Current Interventions  Map and Legend – Current Interventions  Printed photographs  Photograph Maps  Revised base drawing/photograph                                                                                                                              | Building plan and overall photograph          |           |                                      |  |
| Data Form No. 3 – Condition Assessment  Map and Legend – Condition Assessment Map No. 1  Map and Legend – Condition Assessment Map No. 3  Map and Legend – Condition Assessment Map No. 4  Data Form No. 4 – Intervention Planning  Data Form No. 5 – Current Interventions  Map and Legend – Current Interventions  Printed photographs  Photograph Maps  Revised base drawing/photograph                                                                                                                                                                                                                        | Data Form No. 2 – Previous Interventions      |           |                                      |  |
| Map and Legend – Condition Assessment Map No. 2 Map and Legend – Condition Assessment Map No. 3 Map and Legend – Condition Assessment Map No. 4 Data Form No. 4 – Intervention Planning Data Form No. 5 – Current Interventions Map and Legend – Current Interventions Printed photographs Photograph Maps Revised base drawing/photograph                                                                                                                                                                                                                                                                        | Map and Legend – Previous Interventions       |           |                                      |  |
| Map and Legend – Condition Assessment Map No. 3  Map and Legend – Condition Assessment Map No. 4  Data Form No. 4 – Intervention Planning  Data Form No. 5 – Current Interventions  Map and Legend – Current Interventions  Printed photographs  Photograph Maps  Revised base drawing/photograph                                                                                                                                                                                                                                                                                                                 | Data Form No. 3 – Condition Assessment        |           |                                      |  |
| Map and Legend – Condition Assessment Map No. 3  Map and Legend – Condition Assessment Map No. 4  Data Form No. 4 – Intervention Planning  Data Form No. 5 – Current Interventions  Map and Legend – Current Interventions  Printed photographs  Photograph Maps  Revised base drawing/photograph                                                                                                                                                                                                                                                                                                                 | Map and Legend – Condition Assessment Map No. | 1         |                                      |  |
| Map and Legend – Condition Assessment Map No. 4  Data Form No. 4 – Intervention Planning  Data Form No. 5 – Current Interventions  Map and Legend – Current Interventions  Printed photographs  Photograph Maps  Revised base drawing/photograph                                                                                                                                                                                                                                                                                                                                                                  | Map and Legend – Condition Assessment Map No. | 2         | tsuf V                               |  |
| Map and Legend – Condition Assessment Map No. 4  Data Form No. 4 – Intervention Planning  Data Form No. 5 – Current Interventions  Map and Legend – Current Interventions  Printed photographs  Photograph Maps  Revised base drawing/photograph                                                                                                                                                                                                                                                                                                                                                                  | Map and Legend – Condition Assessment Map No. | 3         | J. Paul Get                          |  |
| Data Form No. 5 – Current Interventions  Map and Legend – Current Interventions  Printed photographs  Photograph Maps  Revised base drawing/photograph                                                                                                                                                                                                                                                                                                                                                                                                                                                            | Map and Legend – Condition Assessment Map No. | 4         |                                      |  |
| Data Form No. 5 – Current Interventions  Map and Legend – Current Interventions  Printed photographs  Photograph Maps  Revised base drawing/photograph                                                                                                                                                                                                                                                                                                                                                                                                                                                            | Data Form No. 4 – Intervention Planning       |           |                                      |  |
| Printed photographs  Photograph Maps  Revised base drawing/photograph                                                                                                                                                                                                                                                                                                                                                                                                                                                                                                                                             | Data Form No. 5 – Current Interventions       |           |                                      |  |
| Photograph Maps Revised base drawing/photograph                                                                                                                                                                                                                                                                                                                                                                                                                                                                                                                                                                   | Map and Legend – Current Interventions        |           |                                      |  |
| Revised base drawing/photograph                                                                                                                                                                                                                                                                                                                                                                                                                                                                                                                                                                                   | Printed photographs                           |           |                                      |  |
|                                                                                                                                                                                                                                                                                                                                                                                                                                                                                                                                                                                                                   | Photograph Maps                               |           |                                      |  |
| Om 0,5m 1m                                                                                                                                                                                                                                                                                                                                                                                                                                                                                                                                                                                                        | Revised base drawing/photograph               |           |                                      |  |
|                                                                                                                                                                                                                                                                                                                                                                                                                                                                                                                                                                                                                   |                                               |           | N 0,5m 1m                            |  |