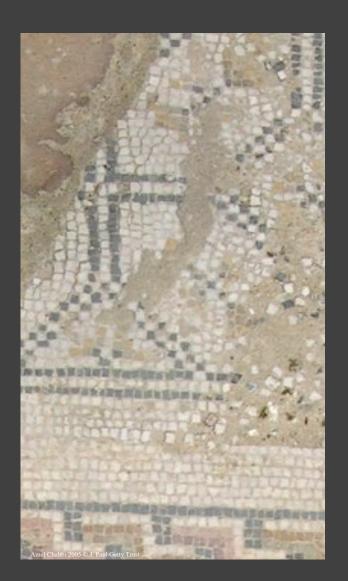

#### **GENERAL OBSERVATIONS ON THE CONSTRUCTION TECHNIQUE**

(Type of pavement, decoration, materials, colors, tesserae sizes, etc.)

Pavement in Opus Tessellatum, polychrome geometric tesserae in white, black, green, yellow, pink, and red limestone. Dimensions of the tesserae: 0.80cm x 1.00cm; 1.00cm x 1.00cm; 1.20cm x 1.00cm