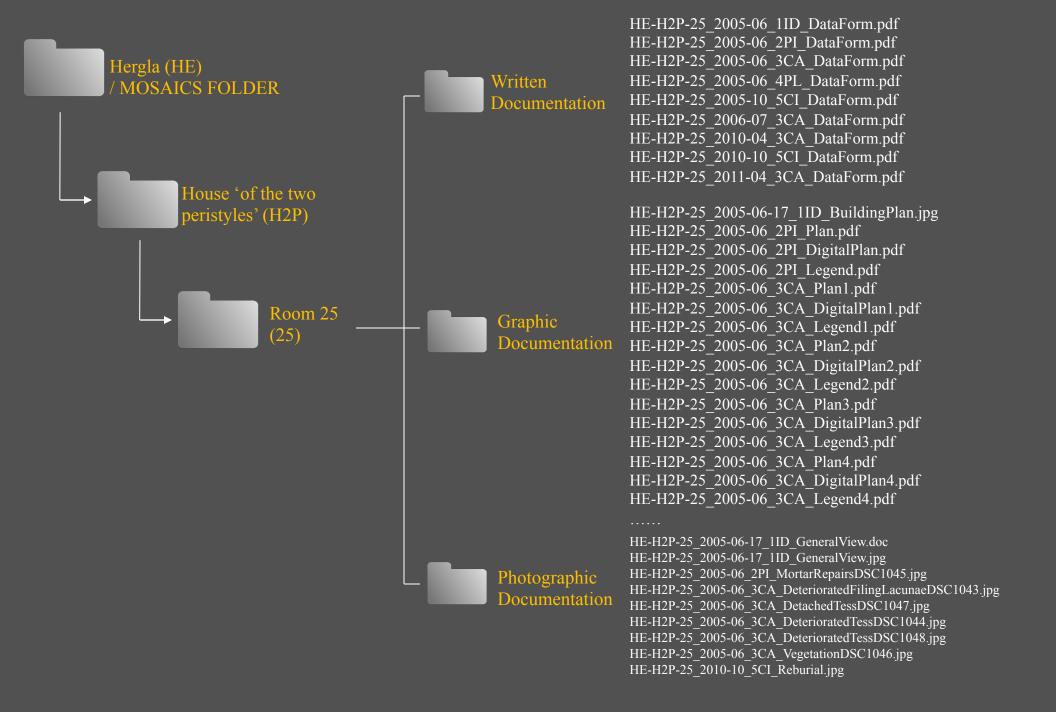

# CASE STUDY

Hergla, Tunisia

House « of the two peristyles » ID: HE/H2P/25

Complete example of paper documentation

|                                                 | Initial<br>Campaign | MAINTENANCE CYCLES  PAGE 101  Maintenance Cycles                                                                                                                                                                                                                                                                                                                                                                                                                                                                                                                                                                                                                                                                                                                                                                                                                                                                                                                                                                                                                                                                                                                                                                                                                                                                                                                                                                                                                                                                                                                                                                                                                                                                                                                                                                                                                                                                                                                                                                                                                                                                               |    |
|-------------------------------------------------|---------------------|--------------------------------------------------------------------------------------------------------------------------------------------------------------------------------------------------------------------------------------------------------------------------------------------------------------------------------------------------------------------------------------------------------------------------------------------------------------------------------------------------------------------------------------------------------------------------------------------------------------------------------------------------------------------------------------------------------------------------------------------------------------------------------------------------------------------------------------------------------------------------------------------------------------------------------------------------------------------------------------------------------------------------------------------------------------------------------------------------------------------------------------------------------------------------------------------------------------------------------------------------------------------------------------------------------------------------------------------------------------------------------------------------------------------------------------------------------------------------------------------------------------------------------------------------------------------------------------------------------------------------------------------------------------------------------------------------------------------------------------------------------------------------------------------------------------------------------------------------------------------------------------------------------------------------------------------------------------------------------------------------------------------------------------------------------------------------------------------------------------------------------|----|
| ase drawing/ <del>photograph</del>              | June 2005           |                                                                                                                                                                                                                                                                                                                                                                                                                                                                                                                                                                                                                                                                                                                                                                                                                                                                                                                                                                                                                                                                                                                                                                                                                                                                                                                                                                                                                                                                                                                                                                                                                                                                                                                                                                                                                                                                                                                                                                                                                                                                                                                                |    |
| Pata Form No.1 – Identification                 |                     |                                                                                                                                                                                                                                                                                                                                                                                                                                                                                                                                                                                                                                                                                                                                                                                                                                                                                                                                                                                                                                                                                                                                                                                                                                                                                                                                                                                                                                                                                                                                                                                                                                                                                                                                                                                                                                                                                                                                                                                                                                                                                                                                |    |
| Building plan and overall photograph            |                     |                                                                                                                                                                                                                                                                                                                                                                                                                                                                                                                                                                                                                                                                                                                                                                                                                                                                                                                                                                                                                                                                                                                                                                                                                                                                                                                                                                                                                                                                                                                                                                                                                                                                                                                                                                                                                                                                                                                                                                                                                                                                                                                                |    |
| Pata Form No. 2 – Previous Interventions        |                     |                                                                                                                                                                                                                                                                                                                                                                                                                                                                                                                                                                                                                                                                                                                                                                                                                                                                                                                                                                                                                                                                                                                                                                                                                                                                                                                                                                                                                                                                                                                                                                                                                                                                                                                                                                                                                                                                                                                                                                                                                                                                                                                                |    |
| Nap and Legend – Previous Interventions         |                     |                                                                                                                                                                                                                                                                                                                                                                                                                                                                                                                                                                                                                                                                                                                                                                                                                                                                                                                                                                                                                                                                                                                                                                                                                                                                                                                                                                                                                                                                                                                                                                                                                                                                                                                                                                                                                                                                                                                                                                                                                                                                                                                                |    |
| Pata Form No. 3 – Condition Assessment          |                     |                                                                                                                                                                                                                                                                                                                                                                                                                                                                                                                                                                                                                                                                                                                                                                                                                                                                                                                                                                                                                                                                                                                                                                                                                                                                                                                                                                                                                                                                                                                                                                                                                                                                                                                                                                                                                                                                                                                                                                                                                                                                                                                                |    |
| Nap and Legend – Condition Assessment Map No. 1 |                     |                                                                                                                                                                                                                                                                                                                                                                                                                                                                                                                                                                                                                                                                                                                                                                                                                                                                                                                                                                                                                                                                                                                                                                                                                                                                                                                                                                                                                                                                                                                                                                                                                                                                                                                                                                                                                                                                                                                                                                                                                                                                                                                                |    |
| Nap and Legend – Condition Assessment Map No. 2 |                     | Thust                                                                                                                                                                                                                                                                                                                                                                                                                                                                                                                                                                                                                                                                                                                                                                                                                                                                                                                                                                                                                                                                                                                                                                                                                                                                                                                                                                                                                                                                                                                                                                                                                                                                                                                                                                                                                                                                                                                                                                                                                                                                                                                          |    |
| Nap and Legend – Condition Assessment Map No. 3 |                     | 2005 O. J. Paul Getty Trust                                                                                                                                                                                                                                                                                                                                                                                                                                                                                                                                                                                                                                                                                                                                                                                                                                                                                                                                                                                                                                                                                                                                                                                                                                                                                                                                                                                                                                                                                                                                                                                                                                                                                                                                                                                                                                                                                                                                                                                                                                                                                                    |    |
| Nap and Legend – Condition Assessment Map No. 4 |                     | on 2005 ©                                                                                                                                                                                                                                                                                                                                                                                                                                                                                                                                                                                                                                                                                                                                                                                                                                                                                                                                                                                                                                                                                                                                                                                                                                                                                                                                                                                                                                                                                                                                                                                                                                                                                                                                                                                                                                                                                                                                                                                                                                                                                                                      |    |
| Oata Form No. 4 – Intervention Planning         |                     | Elsa Bourguign                                                                                                                                                                                                                                                                                                                                                                                                                                                                                                                                                                                                                                                                                                                                                                                                                                                                                                                                                                                                                                                                                                                                                                                                                                                                                                                                                                                                                                                                                                                                                                                                                                                                                                                                                                                                                                                                                                                                                                                                                                                                                                                 |    |
| Oata Form No. 5 – Current Interventions         |                     | El Barrello de la companya della companya della companya de la companya della com |    |
| Nap and Legend – Current Interventions          |                     |                                                                                                                                                                                                                                                                                                                                                                                                                                                                                                                                                                                                                                                                                                                                                                                                                                                                                                                                                                                                                                                                                                                                                                                                                                                                                                                                                                                                                                                                                                                                                                                                                                                                                                                                                                                                                                                                                                                                                                                                                                                                                                                                |    |
| rinted photographs                              |                     |                                                                                                                                                                                                                                                                                                                                                                                                                                                                                                                                                                                                                                                                                                                                                                                                                                                                                                                                                                                                                                                                                                                                                                                                                                                                                                                                                                                                                                                                                                                                                                                                                                                                                                                                                                                                                                                                                                                                                                                                                                                                                                                                |    |
| Photograph Maps                                 |                     |                                                                                                                                                                                                                                                                                                                                                                                                                                                                                                                                                                                                                                                                                                                                                                                                                                                                                                                                                                                                                                                                                                                                                                                                                                                                                                                                                                                                                                                                                                                                                                                                                                                                                                                                                                                                                                                                                                                                                                                                                                                                                                                                |    |
| Revised base drawing/photograph                 |                     |                                                                                                                                                                                                                                                                                                                                                                                                                                                                                                                                                                                                                                                                                                                                                                                                                                                                                                                                                                                                                                                                                                                                                                                                                                                                                                                                                                                                                                                                                                                                                                                                                                                                                                                                                                                                                                                                                                                                                                                                                                                                                                                                |    |
|                                                 |                     | Om 0,5m                                                                                                                                                                                                                                                                                                                                                                                                                                                                                                                                                                                                                                                                                                                                                                                                                                                                                                                                                                                                                                                                                                                                                                                                                                                                                                                                                                                                                                                                                                                                                                                                                                                                                                                                                                                                                                                                                                                                                                                                                                                                                                                        | 1m |