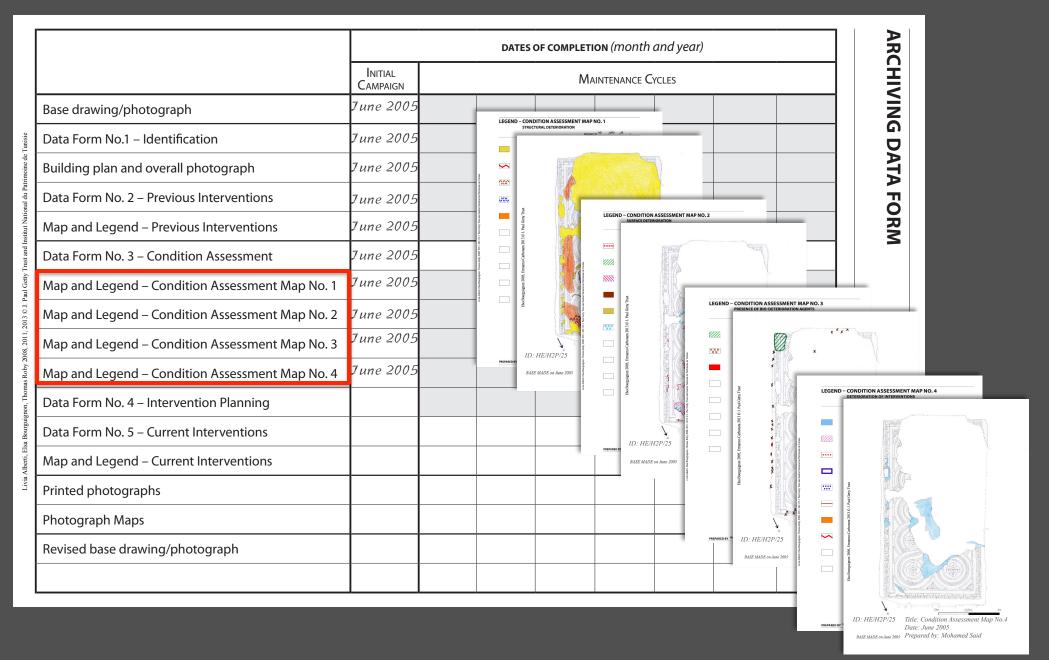

# Archiving of paper documentation

Archiving Data Form

This form lists the documentation elements contained in the folder pertaining to a mosaic.

|                                                 |                     | DATES ( | DATES OF COMPLETION (month and year) | on (month          | and year)    |  |         |
|-------------------------------------------------|---------------------|---------|--------------------------------------|--------------------|--------------|--|---------|
|                                                 | Initial<br>Campaign |         | MA                                   | Maintenance Cycles | <b>/CLES</b> |  |         |
| ase drawing/photograph                          |                     |         |                                      |                    |              |  |         |
| ata Form No.1 – Identification                  |                     |         |                                      |                    |              |  |         |
| uilding plan and overall photograph             |                     |         |                                      |                    |              |  |         |
| ata Form No. 2 – Previous Interventions         |                     |         |                                      |                    |              |  |         |
| 1ap and Legend – Previous Interventions         |                     |         |                                      |                    |              |  |         |
| oata Form No. 3 – Condition Assessment          |                     |         |                                      |                    |              |  |         |
| 1ap and Legend – Condition Assessment Map No. 1 |                     |         |                                      |                    |              |  |         |
| 1ap and Legend – Condition Assessment Map No. 2 |                     |         |                                      |                    |              |  |         |
| 1ap and Legend – Condition Assessment Map No. 3 |                     |         |                                      |                    |              |  |         |
| 1ap and Legend – Condition Assessment Map No. 4 |                     |         |                                      |                    |              |  | MOS     |
| ata Form No. 4 – Intervention Planning          |                     |         |                                      |                    |              |  | SAIC II |
| ata Form No. 5 – Current Interventions          |                     |         |                                      |                    |              |  |         |
| 1ap and Legend – Current Interventions          |                     |         |                                      |                    |              |  | /_      |
| rinted photographs                              |                     |         |                                      |                    |              |  |         |
| hotograph Maps                                  |                     |         |                                      |                    |              |  | /       |
| evised base drawing/photograph                  |                     |         |                                      |                    |              |  | /_      |
|                                                 |                     |         |                                      |                    |              |  |         |

# List of documents

|                                                 |                     |       |             | , ,,        |                   |  |  |
|-------------------------------------------------|---------------------|-------|-------------|-------------|-------------------|--|--|
|                                                 |                     | DATES | OF COMPLETI | ON (month o | and year)<br>———— |  |  |
|                                                 | Initial<br>Campaign |       | MA          | INTENANCE C | /CLES             |  |  |
| Base drawing/photograph                         |                     |       |             |             |                   |  |  |
| Data Form No.1 – Identification                 |                     |       |             |             |                   |  |  |
| Building plan and overall photograph            |                     |       |             |             |                   |  |  |
| Data Form No. 2 – Previous Interventions        |                     |       |             |             |                   |  |  |
| Map and Legend – Previous Interventions         |                     |       |             |             |                   |  |  |
| Data Form No. 3 – Condition Assessment          |                     |       |             |             |                   |  |  |
| Map and Legend – Condition Assessment Map No. 1 |                     |       |             |             |                   |  |  |
| Map and Legend – Condition Assessment Map No. 2 |                     |       |             |             |                   |  |  |
| Map and Legend – Condition Assessment Map No. 3 |                     |       |             |             |                   |  |  |
| Map and Legend – Condition Assessment Map No. 4 |                     |       |             |             |                   |  |  |
| Data Form No. 4 – Intervention Planning         |                     |       |             |             |                   |  |  |
| Data Form No. 5 – Current Interventions         |                     |       |             |             |                   |  |  |
| Map and Legend – Current Interventions          |                     | _     |             |             |                   |  |  |
| Printed photographs                             |                     |       |             |             |                   |  |  |
| Photograph Maps                                 |                     |       |             |             |                   |  |  |
| Revised base drawing/photograph                 |                     |       |             |             |                   |  |  |
|                                                 |                     |       |             |             |                   |  |  |

# Date of each document created during the initial campaign

|                                                 |                     | DATES OF COMPLETION (month and year) |  |  |
|-------------------------------------------------|---------------------|--------------------------------------|--|--|
|                                                 | INITIAL<br>CAMPAIGN | Maintenance Cycles                   |  |  |
| Base drawing/photograph                         |                     |                                      |  |  |
| Data Form No.1 – Identification                 |                     |                                      |  |  |
| Building plan and overall photograph            |                     |                                      |  |  |
| Data Form No. 2 – Previous Interventions        |                     |                                      |  |  |
| Map and Legend – Previous Interventions         |                     |                                      |  |  |
| Data Form No. 3 – Condition Assessment          |                     |                                      |  |  |
| Map and Legend – Condition Assessment Map No. 1 |                     |                                      |  |  |
| Map and Legend – Condition Assessment Map No. 2 |                     |                                      |  |  |
| Map and Legend – Condition Assessment Map No. 3 |                     |                                      |  |  |
| Map and Legend – Condition Assessment Map No. 4 |                     |                                      |  |  |
| Data Form No. 4 – Intervention Planning         |                     |                                      |  |  |
| Data Form No. 5 – Current Interventions         |                     |                                      |  |  |
| Map and Legend – Current Interventions          |                     |                                      |  |  |
| Printed photographs                             |                     |                                      |  |  |
| Photograph Maps                                 |                     |                                      |  |  |
| Revised base drawing/photograph                 |                     |                                      |  |  |
|                                                 |                     |                                      |  |  |

## Dates of new documents created during each maintenance cycle

|                                                 | Initial  | DATES OF COMPLETION (month and year) |  |
|-------------------------------------------------|----------|--------------------------------------|--|
|                                                 | CAMPAIGN | Maintenance Cycles                   |  |
| Base drawing/photograph                         |          |                                      |  |
| Data Form No.1 – Identification                 |          |                                      |  |
| Building plan and overall photograph            |          |                                      |  |
| Data Form No. 2 – Previous Interventions        |          |                                      |  |
| Map and Legend – Previous Interventions         |          |                                      |  |
| Data Form No. 3 – Condition Assessment          |          |                                      |  |
| Map and Legend – Condition Assessment Map No. 1 |          |                                      |  |
| Map and Legend – Condition Assessment Map No. 2 |          |                                      |  |
| Map and Legend – Condition Assessment Map No. 3 |          |                                      |  |
| Map and Legend – Condition Assessment Map No. 4 |          |                                      |  |
| Data Form No. 4 – Intervention Planning         |          |                                      |  |
| Data Form No. 5 – Current Interventions         |          |                                      |  |
| Map and Legend – Current Interventions          |          |                                      |  |
| Printed photographs                             |          |                                      |  |
| Photograph Maps                                 |          |                                      |  |
| Revised base drawing/photograph                 |          |                                      |  |
|                                                 | '        |                                      |  |