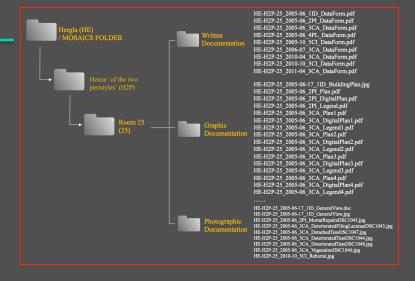

# CASE STUDY

Hergla, Tunisia

House « of the two peristyles » ID: HE/H2P/25

Complete example of paper documentation

|                                                 | Initial<br>Campaign | MAINTENANCE CYCLES  PAGE 101  Maintenance Cycles                                                                                                                                                                                                                                                                                                                                                                                                                                                                                                                                                                                                                                                                                                                                                                                                                                                                                                                                                                                                                                                                                                                                                                                                                                                                                                                                                                                                                                                                                                                                                                                                                                                                                                                                                                                                                                                                                                                                                                                                                                                                               |    |
|-------------------------------------------------|---------------------|--------------------------------------------------------------------------------------------------------------------------------------------------------------------------------------------------------------------------------------------------------------------------------------------------------------------------------------------------------------------------------------------------------------------------------------------------------------------------------------------------------------------------------------------------------------------------------------------------------------------------------------------------------------------------------------------------------------------------------------------------------------------------------------------------------------------------------------------------------------------------------------------------------------------------------------------------------------------------------------------------------------------------------------------------------------------------------------------------------------------------------------------------------------------------------------------------------------------------------------------------------------------------------------------------------------------------------------------------------------------------------------------------------------------------------------------------------------------------------------------------------------------------------------------------------------------------------------------------------------------------------------------------------------------------------------------------------------------------------------------------------------------------------------------------------------------------------------------------------------------------------------------------------------------------------------------------------------------------------------------------------------------------------------------------------------------------------------------------------------------------------|----|
| ase drawing/ <del>photograph</del>              | June 2005           |                                                                                                                                                                                                                                                                                                                                                                                                                                                                                                                                                                                                                                                                                                                                                                                                                                                                                                                                                                                                                                                                                                                                                                                                                                                                                                                                                                                                                                                                                                                                                                                                                                                                                                                                                                                                                                                                                                                                                                                                                                                                                                                                |    |
| Pata Form No.1 – Identification                 |                     |                                                                                                                                                                                                                                                                                                                                                                                                                                                                                                                                                                                                                                                                                                                                                                                                                                                                                                                                                                                                                                                                                                                                                                                                                                                                                                                                                                                                                                                                                                                                                                                                                                                                                                                                                                                                                                                                                                                                                                                                                                                                                                                                |    |
| Building plan and overall photograph            |                     |                                                                                                                                                                                                                                                                                                                                                                                                                                                                                                                                                                                                                                                                                                                                                                                                                                                                                                                                                                                                                                                                                                                                                                                                                                                                                                                                                                                                                                                                                                                                                                                                                                                                                                                                                                                                                                                                                                                                                                                                                                                                                                                                |    |
| Pata Form No. 2 – Previous Interventions        |                     |                                                                                                                                                                                                                                                                                                                                                                                                                                                                                                                                                                                                                                                                                                                                                                                                                                                                                                                                                                                                                                                                                                                                                                                                                                                                                                                                                                                                                                                                                                                                                                                                                                                                                                                                                                                                                                                                                                                                                                                                                                                                                                                                |    |
| Nap and Legend – Previous Interventions         |                     |                                                                                                                                                                                                                                                                                                                                                                                                                                                                                                                                                                                                                                                                                                                                                                                                                                                                                                                                                                                                                                                                                                                                                                                                                                                                                                                                                                                                                                                                                                                                                                                                                                                                                                                                                                                                                                                                                                                                                                                                                                                                                                                                |    |
| Pata Form No. 3 – Condition Assessment          |                     |                                                                                                                                                                                                                                                                                                                                                                                                                                                                                                                                                                                                                                                                                                                                                                                                                                                                                                                                                                                                                                                                                                                                                                                                                                                                                                                                                                                                                                                                                                                                                                                                                                                                                                                                                                                                                                                                                                                                                                                                                                                                                                                                |    |
| Nap and Legend – Condition Assessment Map No. 1 |                     |                                                                                                                                                                                                                                                                                                                                                                                                                                                                                                                                                                                                                                                                                                                                                                                                                                                                                                                                                                                                                                                                                                                                                                                                                                                                                                                                                                                                                                                                                                                                                                                                                                                                                                                                                                                                                                                                                                                                                                                                                                                                                                                                |    |
| Nap and Legend – Condition Assessment Map No. 2 |                     | Thust                                                                                                                                                                                                                                                                                                                                                                                                                                                                                                                                                                                                                                                                                                                                                                                                                                                                                                                                                                                                                                                                                                                                                                                                                                                                                                                                                                                                                                                                                                                                                                                                                                                                                                                                                                                                                                                                                                                                                                                                                                                                                                                          |    |
| Nap and Legend – Condition Assessment Map No. 3 |                     | 2005 O. J. Paul Getty Trust                                                                                                                                                                                                                                                                                                                                                                                                                                                                                                                                                                                                                                                                                                                                                                                                                                                                                                                                                                                                                                                                                                                                                                                                                                                                                                                                                                                                                                                                                                                                                                                                                                                                                                                                                                                                                                                                                                                                                                                                                                                                                                    |    |
| Nap and Legend – Condition Assessment Map No. 4 |                     | on 2005 ©                                                                                                                                                                                                                                                                                                                                                                                                                                                                                                                                                                                                                                                                                                                                                                                                                                                                                                                                                                                                                                                                                                                                                                                                                                                                                                                                                                                                                                                                                                                                                                                                                                                                                                                                                                                                                                                                                                                                                                                                                                                                                                                      |    |
| Oata Form No. 4 – Intervention Planning         |                     | Elsa Bourguign                                                                                                                                                                                                                                                                                                                                                                                                                                                                                                                                                                                                                                                                                                                                                                                                                                                                                                                                                                                                                                                                                                                                                                                                                                                                                                                                                                                                                                                                                                                                                                                                                                                                                                                                                                                                                                                                                                                                                                                                                                                                                                                 |    |
| Oata Form No. 5 – Current Interventions         |                     | El Barrello de la companya della companya della companya de la companya della com |    |
| Nap and Legend – Current Interventions          |                     |                                                                                                                                                                                                                                                                                                                                                                                                                                                                                                                                                                                                                                                                                                                                                                                                                                                                                                                                                                                                                                                                                                                                                                                                                                                                                                                                                                                                                                                                                                                                                                                                                                                                                                                                                                                                                                                                                                                                                                                                                                                                                                                                |    |
| rinted photographs                              |                     |                                                                                                                                                                                                                                                                                                                                                                                                                                                                                                                                                                                                                                                                                                                                                                                                                                                                                                                                                                                                                                                                                                                                                                                                                                                                                                                                                                                                                                                                                                                                                                                                                                                                                                                                                                                                                                                                                                                                                                                                                                                                                                                                |    |
| Photograph Maps                                 |                     |                                                                                                                                                                                                                                                                                                                                                                                                                                                                                                                                                                                                                                                                                                                                                                                                                                                                                                                                                                                                                                                                                                                                                                                                                                                                                                                                                                                                                                                                                                                                                                                                                                                                                                                                                                                                                                                                                                                                                                                                                                                                                                                                |    |
| Revised base drawing/photograph                 |                     |                                                                                                                                                                                                                                                                                                                                                                                                                                                                                                                                                                                                                                                                                                                                                                                                                                                                                                                                                                                                                                                                                                                                                                                                                                                                                                                                                                                                                                                                                                                                                                                                                                                                                                                                                                                                                                                                                                                                                                                                                                                                                                                                |    |
|                                                 |                     | Om 0,5m                                                                                                                                                                                                                                                                                                                                                                                                                                                                                                                                                                                                                                                                                                                                                                                                                                                                                                                                                                                                                                                                                                                                                                                                                                                                                                                                                                                                                                                                                                                                                                                                                                                                                                                                                                                                                                                                                                                                                                                                                                                                                                                        | 1m |

SITE Hergla (HE)

BUILDING House "of the two peristyles" (H2P)

ROOM 25