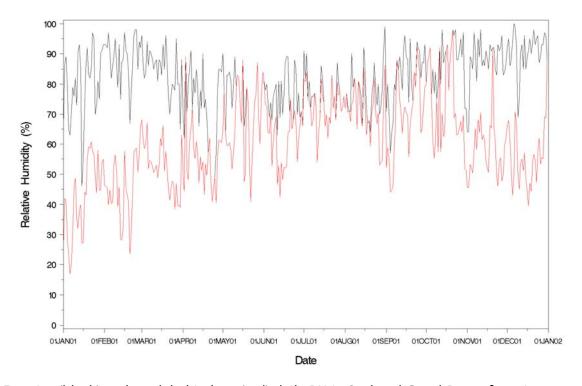

Exterior (black) and modeled indoor (red) daily RH in Sael and Canal Room from January 1901 to December 1901, based on local heating scenario.

© J. Paul Getty Trust / Netherlands Institute for Cultural Heritage / Museum Ons' Lieve Heer op Solder