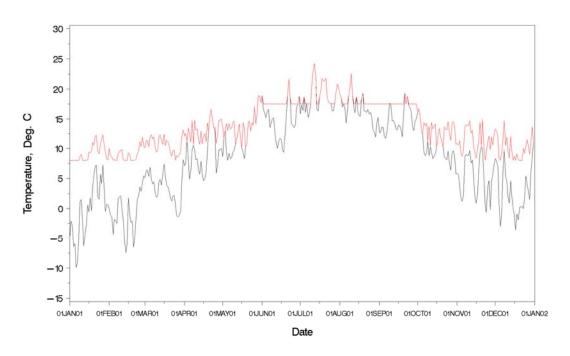

## Historic climate in Sael & Canal Room Local Heating

Exterior (black) and modeled indoor (red) daily temperature in Sael and Canal Room from January 1901 to December 1901, based on local heating scenario.