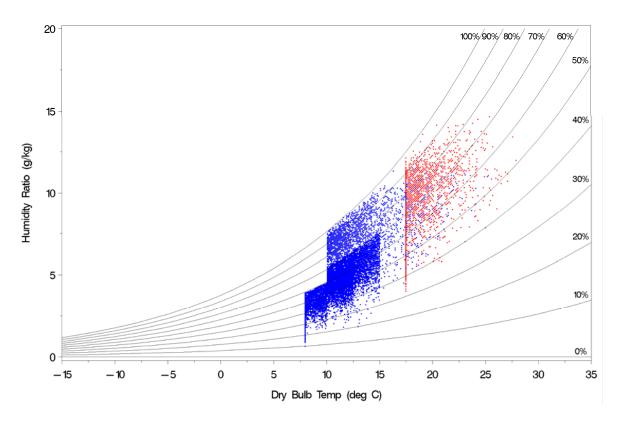

## Historic climate in Sael & Canal Room Local Heating

Psychometric chart showing the modeled indoor climate in Sael and Canal Room with localized heating (January 1901 to December 1952). Data points in blue represent October-May and in red June-September.