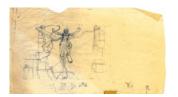

## 1. Judy Baca

American, born 1946 Sketch for Hitting the Wall: Women in the Marathon, 1983-84 Pencil on tracing paper Unframed: 46.4 × 37.5 cm (18 1/4 × 14 3/4 in.) Courtesy of the artist Judith F. Baca and the SPARC Archives SPARCinLA.org © Judith Baca L.2022.2

Judy Baca American, born 1946 Sketch for Hitting the Wall: Women in the Marathon, 1983-84 Pencil on tracing paper Unframed: 30.5 × 40.6 cm (12 × 16 in.) Courtesy of the artist Judith F. Baca and the SPARC Archives SPARCinLA.org
© Judith Baca L.2022.5

## 2. Judy Baca

American, born 1946 Sketch for Hitting the Wall: Women in the Marathon, 1983-84 Pencil on tracing paper Unframed: 30.5 × 27.9 cm (12 × 11 in.) Courtesy of the artist Judith F. Baca and the SPARC Archives SPARCinLA.org © Judith Baca L.2022.4

Judy Baca American, born 1946 Sketch for Hitting the Wall: Women in the Marathon, 1983-84 Pencil on tracing paper Unframed: 45.7 × 44.5 cm (18 × 17 1/2 in.) Courtesy of the artist Judith F. Baca and the SPARC Archives SPARCinLA.org
© Judith Baca L.2022.6

5. Judy Baca

American, born 1946 Sketch for Hitting the Wall: Women in the Marathon, 1983-84 Pencil on tracing paper Unframed: 30.5 × 58.4 cm (12 × 23 in.) Courtesy of the artist Judith F. Baca and the SPARC Archives SPARCinLA.org © Judith Baca L.2022.7

13. Judy Baca

American, born 1946 Sketch for Hitting the Wall: Women in the Marathon, 1983-84 Pencil on tracing paper Unframed: 17.8 × 26.7 cm (7 × 10 1/2 in.) Courtesy of the artist Judith F. Baca and the SPARC Archives SPARCinLA.org © Judith Baca L.2022.20

14. Judy Baca American, born 1946 Sketch for Hitting the Wall: Women in the Marathon, 1983-84 Graphite and colored pencil on paper Unframed: 35.6 × 43.2 cm (14 × 17 in.) Courtesy of the artist Judith F. Baca and the SPARC Archives SPARCinLA.org
© Judith Baca L.2022.21