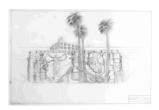

7. Judy Baca American, born 1946 Site-Study Proposal for Hitting the Wall: Women in the Marathon, 1984 Colored pencil on paper Unframed: 71.8 × 102.2 cm (28 1/4 × 40 1/4 in.) Courtesy of the artist Judith F. Baca and the SPARC Archives SPARCinLA.org
© Judith Baca L.2022.9

6. Judy Baca

American, born 1946 *Site-Study Proposal for Hitting the Wall: Women in the Marathon,* 1984 Pencil on paper Unframed: 71.8 × 102.2 cm (28 1/4 × 40 1/4 in.) Courtesy of the artist Judith F. Baca and the SPARC Archives SPARCinLA.org © Judith Baca L.2022.8