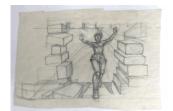

11. Judy Baca American, born 1946 *Final Study for Hitting the Wall: Women in the Marathon*, 1984 Pencil on paper Unframed: 57.8 × 194.9 cm (22 3/4 × 76 3/4 in.) Courtesy of the artist Judith F. Baca and the SPARC Archives SPARCinLA.org
© Judith Baca L.2022.13