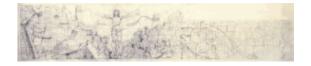

9. Judy Baca

American, born 1946 Gridded Wall Study for Hitting the Wall: Women in the Marathon, 1984 Pencil on paper Unframed: 44.5 × 181.6 cm (17 1/2 × 71 1/2 in.) Courtesy of the artist Judith F. Baca and the SPARC Archives SPARCinLA.org © Judith Baca L.2022.11

8. Judy Baca

American, born 1946 Perspective Line Study for Hitting the Wall: Women in the Marathon, 1984 Pencil on tracing paper Unframed: 60.3 × 201.9 cm (23 3/4 × 79 1/2 in.) Courtesy of the artist Judith F. Baca and the SPARC Archives SPARCinLA.org © Judith Baca L.2022.10

11. Judy Baca American, born 1946 *Final Study for Hitting the Wall: Women in the Marathon*, 1984 Pencil on paper Unframed: 57.8 × 194.9 cm (22 3/4 × 76 3/4 in.) Courtesy of the artist Judith F. Baca and the SPARC Archives SPARCinLA.org
© Judith Baca L.2022.13