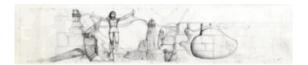

5. Judy Baca

American, born 1946 Sketch for Hitting the Wall: Women in the Marathon, 1983-84 Pencil on tracing paper Unframed: 30.5 × 58.4 cm (12 × 23 in.) Courtesy of the artist Judith F. Baca and the SPARC Archives SPARCinLA.org © Judith Baca L.2022.7