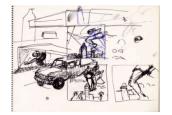

15. Judy Baca

American, born 1946 *Eight Sketches for Hitting the Wall: Women in the Marathon,* 1983-84 Marker and pen on paper Unframed: 35.6 × 43.2 cm (14 × 17 in.) Courtesy of the artist Judith F. Baca and the SPARC Archives SPARCinLA.org © Judith Baca L.2022.22 12. Judy Baca American, born 1946 *Final Coloration for Hitting the Wall: Women in the Marathon,* 1984 Colored pencil and pastels on paper Unframed: 55.9 × 187.3 cm (22 × 73 3/4 in.) Courtesy of the artist Judith F. Baca and the SPARC Archives SPARCinLA.org
© Judith Baca L.2022.14