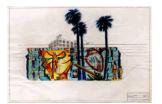

7. Judy Baca American, born 1946 Site-Study Proposal for Hitting the Wall: Women in the Marathon, 1984 Colored pencil on paper Unframed: 71.8 × 102.2 cm (28 1/4 × 40 1/4 in.) Courtesy of the artist Judith F. Baca and the SPARC Archives SPARCinLA.org
© Judith Baca L.2022.9

6. Judy Baca

American, born 1946 *Site-Study Proposal for Hitting the Wall: Women in the Marathon,* 1984 Pencil on paper Unframed: 71.8 × 102.2 cm (28 1/4 × 40 1/4 in.) Courtesy of the artist Judith F. Baca and the SPARC Archives SPARCinLA.org © Judith Baca L.2022.8