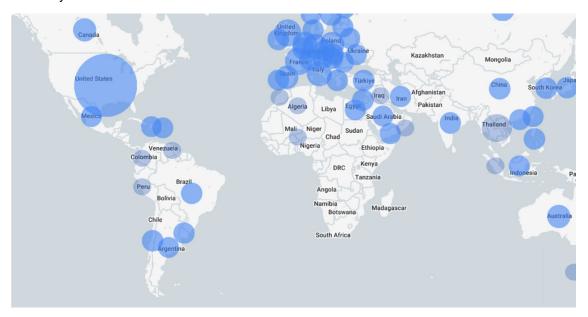

Vocabulary users: Getty Vocabularies remain the most heavily used resources on the Getty Research Institute online pages. In the map below, you can see the distribution of our users globally for this quarter. This map represents users of our online search interface, higher than last quarter: around 631,000 page views from around 42,000 unique users for this quarter. Not counted here are the users who access the Vocabularies via LOD and other data formats, or who access the Vocabularies from vendors' systems or other Web sites that post the Getty Vocabularies.