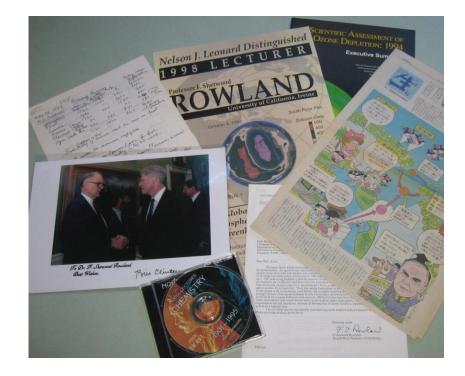

### F. Sherwood Rowland papers

- Professional activities materials
- Correspondence
- Manuscripts of writings (scientific and popular), speeches, and lectures
- > Ephemera
- Notes
- Data/laboratory files
- Research materials (scientific articles, gray literature, clippings)
- Meeting materials, travel files
- Clippings
- Visual materials (transparencies, slides, photographs, videotapes, DVDs)