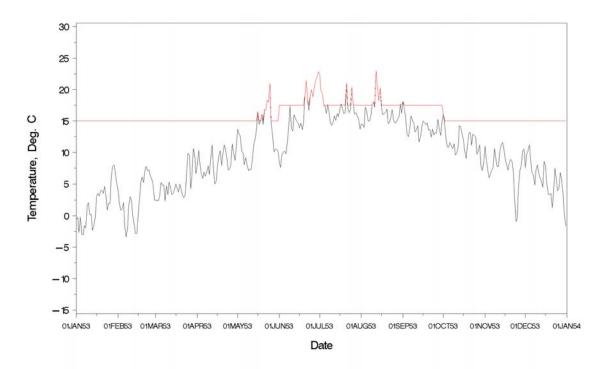

## Historic climate in Sael, Canal Room & Church Central Heating

Exterior (black) and modeled indoor (red) daily temperature in the building (including the Church) from January 1953 to December 1953, based on central heating scenario.