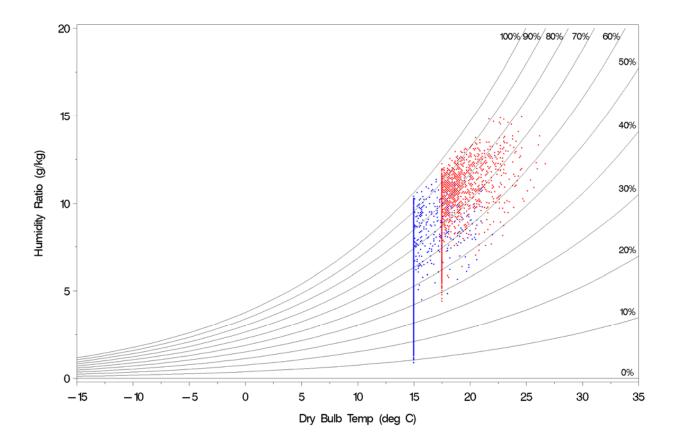

## Historic climate in Sael, Canal Room & Church Central Heating

Psychometric data indoor 1953-1990, with central heating and no humidification. Data points in blue represent October -May and the red data June-September.