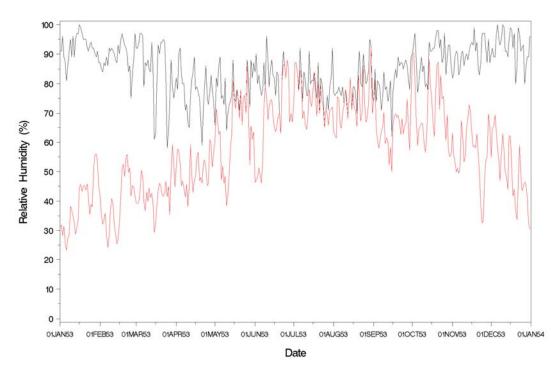

Exterior (black) and modeled indoor (red) daily relative humidity in the building (including the Church) from January 1953 to December 1953, based on central heating scenario.

© J. Paul Getty Trust / Netherlands Institute for Cultural Heritage / Museum Ons' Lieve Heer op Solder